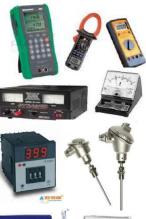

## **CALIBRATION CAPABILITIES**

Current Meter (AC/DC) Voltmeter (AC/DC) Ohmmeter **Capacitance Meter** Frequency Meter Clampmeter (AC/DC) **DC Current Source DC Voltage Source Resistance Source** 

Multimeter (Digital/Analog) **Conductance Meter Decade Resistance Box Standard Resistor Signal Converter Multi Function Calibrator Conductivity Meter (Sim.) Frequency Generator** pH Analyzer (Simulation)

**Digital Thermometer** Industrial Thermometer **Bimetallic Thermometer Dry Block Calibrator Thermocouple Sensor RTD Sensor Temperature Transmitter Temperature Calibrator Temperature Indicator** Thermohygrometer Thermohygrograph **Temperature Controller Temperature Recorder Data Logger** Portable Bath Calibrator Temperature Switch IPRT