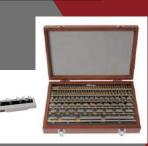

## **Multi Product Calibrator**

Fluke 5522A **Precision Multi Meter** Fluke 8846AA

**Metrology Well** Fluke 9170/9173 **Reference Thermometer** Fluke 1524 **Standard Platinum Resistance** Fluke 5628

Class E2 Range: 1 mg to 1 Kg Class F1 Range: 2 Kg to 20 Kg **Class M1** Range:20 Kg to 1000Kg

Micrometer (Digital/Analog) Digital/Vernier/Dial Caliper **Dial Thickness Gauge** Depth Gauge **Caliper Checker** Gauge Block Dial Slot & Groove Gauge Height Setting Master **Dial Indicator Digital Comparator** 