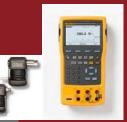

PRESSUI

الضغط

**Electronic Deadweight Tester** Fluke E-DWT-H **Documenting Process** Calibrator Fluke 754 **Pressure Module** Fluke 700P05/700P09

**Gauge Block** Mitutoyo Grade 0 Computerized Vertical Trimos Mestra **Caliper Checker** Mitutoyo