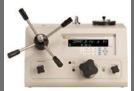

## **Multi Product Calibrator**

Fluke 5522A **Precision Multi Meter** Fluke 8846AA

**Metrology Well** Fluke 9170/9173 **Reference Thermometer** Fluke 1524 **Standard Platinum Resistance** Fluke 5628

Class E2 Range: 1 mg to 1 Kg Class F1 Range: 2 Kg to 20 Kg **Class M1** Range:20 Kg to 1000Kg